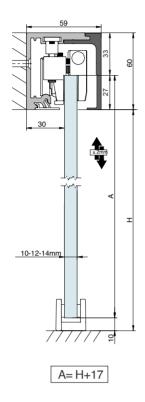

#### Profiles

59x60 mm

76x61 mm

**Specifications** 

10-12-14 mm

SofTop MÍN.814mm

SofTop MÁX. 110Kg

BALL BEARING KIT AVAILABLE

#### SV-X110

Cross-section

TRACK 1 Wall / Ceiling mount

TRACK 1 Glass wall mount

Cross-section

TRACK 2 False ceiling mount

TRACK 4 False ceiling mount with fixed panel

TRACK 3 Wall / Ceiling mount with fixed panel

#### SV-X110 Installation possibilities