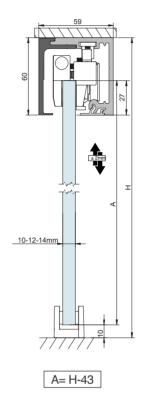

#### SV-X110

Cross-section

TRACK 1 Wall / Ceiling mount

TRACK 1 Glass wall mount

Cross-section

TRACK 2 False ceiling mount

TRACK 4 False ceiling mount with fixed panel

TRACK 3 Wall / Ceiling mount with fixed panel

#### SV-X110 Installation possibilities

## Components TRACK OPTIONS SV-X110 - FRAME TRACK SV-X110 - TRACK 3 SV-X110 - TRACK 1 Wall / Ceiling mount Wall / Ceiling mount Wall / Ceiling mount with/without fixed panel with fixed panel 76x61mm 59x60mm SV-X110 - TRACK 2 SV-X110 - TRACK 4 False Ceiling mount False Ceiling mount without fixed panel with/without fixed panel 76x61mm **BRAKE OPTIONS**