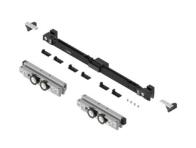

## Components TRACK OPTIONS SV-X110 - FRAME TRACK SV-X110 - TRACK 3 SV-X110 - TRACK 1 Wall / Ceiling mount Wall / Ceiling mount Wall / Ceiling mount with/without fixed panel with fixed panel 76x61mm 59x60mm SV-X110 - TRACK 2 SV-X110 - TRACK 4 False Ceiling mount False Ceiling mount without fixed panel with/without fixed panel 76x61mm **BRAKE OPTIONS**

SV-X110 - SET 1 x2 Retaining stopper (Standard Stoppers)

SV-X110 - SET 10 x1 SofTop doble

Components

SV-X-FG Floor Guide

| Notes |  |
|-------|--|
|       |  |
|       |  |
|       |  |
|       |  |
|       |  |
|       |  |
|       |  |
|       |  |
|       |  |
|       |  |
|       |  |
|       |  |
|       |  |
|       |  |
|       |  |
|       |  |
|       |  |
|       |  |
|       |  |
|       |  |
|       |  |
|       |  |
|       |  |
|       |  |
|       |  |
|       |  |
|       |  |
|       |  |
|       |  |
|       |  |
|       |  |
|       |  |
|       |  |
|       |  |