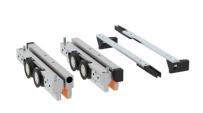

## Components TRACK OPTIONS SV-X110 - FRAME TRACK SV-X110 - TRACK 3 SV-X110 - TRACK 1 Wall / Ceiling mount Wall / Ceiling mount Wall / Ceiling mount with/without fixed panel with fixed panel 76x61mm 59x60mm SV-X110 - TRACK 2 SV-X110 - TRACK 4 False Ceiling mount False Ceiling mount without fixed panel with/without fixed panel 76x61mm **BRAKE OPTIONS**

SV-X110 - SET 1 x2 Retaining stopper (Standard Stoppers)

SV-X110 - SET 10 x1 SofTop doble

Components

SV-X-FG Floor Guide

| Notes |  |
|-------|--|
|       |  |
|       |  |
|       |  |
|       |  |
|       |  |
|       |  |
|       |  |
|       |  |
|       |  |
|       |  |
|       |  |
|       |  |
|       |  |
|       |  |
|       |  |
|       |  |
|       |  |
|       |  |
|       |  |
|       |  |
|       |  |
|       |  |
|       |  |
|       |  |
|       |  |
|       |  |
|       |  |
|       |  |
|       |  |
|       |  |
|       |  |
|       |  |
|       |  |
|       |  |