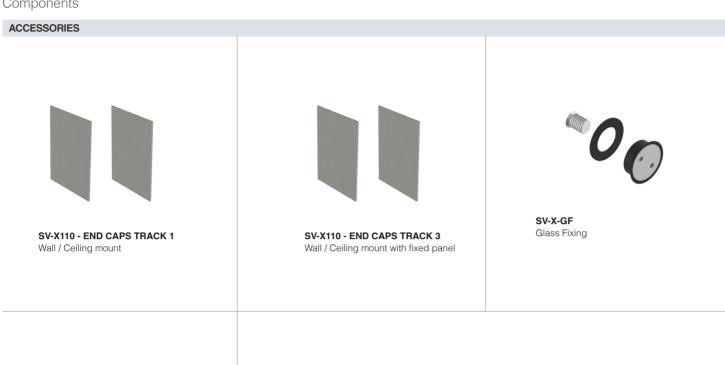

## Components TRACK OPTIONS SV-X110 - FRAME TRACK SV-X110 - TRACK 3 SV-X110 - TRACK 1 Wall / Ceiling mount Wall / Ceiling mount Wall / Ceiling mount with/without fixed panel with fixed panel 76x61mm 59x60mm SV-X110 - TRACK 2 SV-X110 - TRACK 4 False Ceiling mount False Ceiling mount without fixed panel with/without fixed panel 76x61mm **BRAKE OPTIONS**