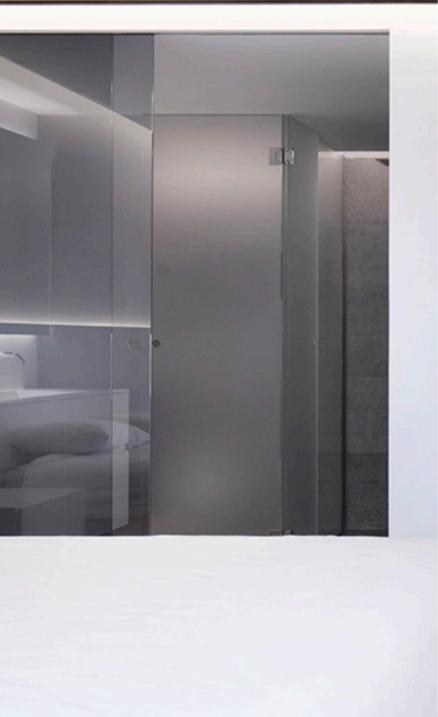

#### **Technical Details**

SV-X110 is a compact sliding solution for frameless glass panels, combining latest technology with an attractive minimalist design. The system is quick and easy to install, and is particularly appropriate for domestic and commercial applications, where it integrates seamlessly into any design.

There is a choice between different braking systems: retaining brake and our new SofTop damping system, an exceptional solution for a smooth and quiet sliding action. Thanks to the latest developed damping technology, the opening effort is reduced by almost 40%, and a soft and silent closing is achieved in the final 7 cm of travel.

In this way, a pleasing aesthetic performance is combined with enhanced safety: fingers are protected from becoming trapped during closure, while the system itself and the glass panel are protected from impact damage, effectively extending the product's useful life. Minimum door width required also reduced down to 814 mm.