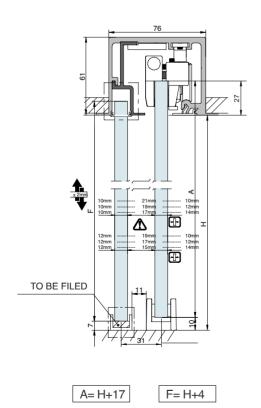

#### SV-X110

Cross-section

TRACK 1 Wall / Ceiling mount

TRACK 1 Glass wall mount

Cross-section

TRACK 2 False ceiling mount

TRACK 4 False ceiling mount with fixed panel

TRACK 3 Wall / Ceiling mount with fixed panel

#### SV-X110 Installation possibilities

## Components TRACK OPTIONS SV-X110 - FRAME TRACK SV-X110 - TRACK 3 SV-X110 - TRACK 1 Wall / Ceiling mount Wall / Ceiling mount Wall / Ceiling mount with/without fixed panel with fixed panel 76x61mm 59x60mm SV-X110 - TRACK 2 SV-X110 - TRACK 4 False Ceiling mount False Ceiling mount without fixed panel with/without fixed panel 76x61mm **BRAKE OPTIONS**