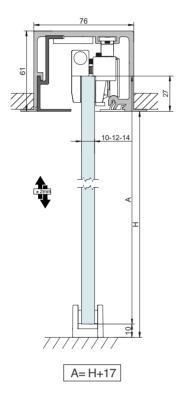

#### SV-X110

Cross-section

TRACK 1 Wall / Ceiling mount

TRACK 1 Glass wall mount

Cross-section

TRACK 2 False ceiling mount

TRACK 4 False ceiling mount with fixed panel

TRACK 3 Wall / Ceiling mount with fixed panel

#### SV-X110 Installation possibilities

## Components TRACK OPTIONS SV-X110 - FRAME TRACK SV-X110 - TRACK 3 SV-X110 - TRACK 1 Wall / Ceiling mount Wall / Ceiling mount Wall / Ceiling mount with/without fixed panel with fixed panel 76x61mm 59x60mm SV-X110 - TRACK 2 SV-X110 - TRACK 4 False Ceiling mount False Ceiling mount without fixed panel with/without fixed panel 76x61mm **BRAKE OPTIONS**