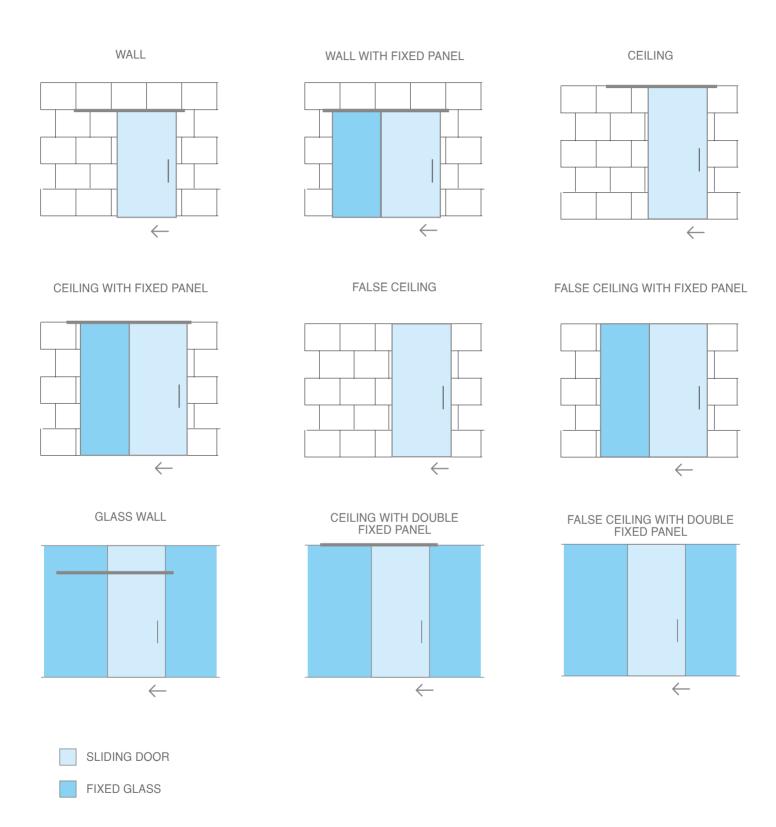

## INTERNAL DIVIDERS AND DOORS SLIDING DOORS

#### SV-X110

Cross-section

TRACK 1 Wall / Ceiling mount

TRACK 1 Glass wall mount

Cross-section

TRACK 2 False ceiling mount

TRACK 4 False ceiling mount with fixed panel

TRACK 3 Wall / Ceiling mount with fixed panel

#### SV-X110 Installation possibilities