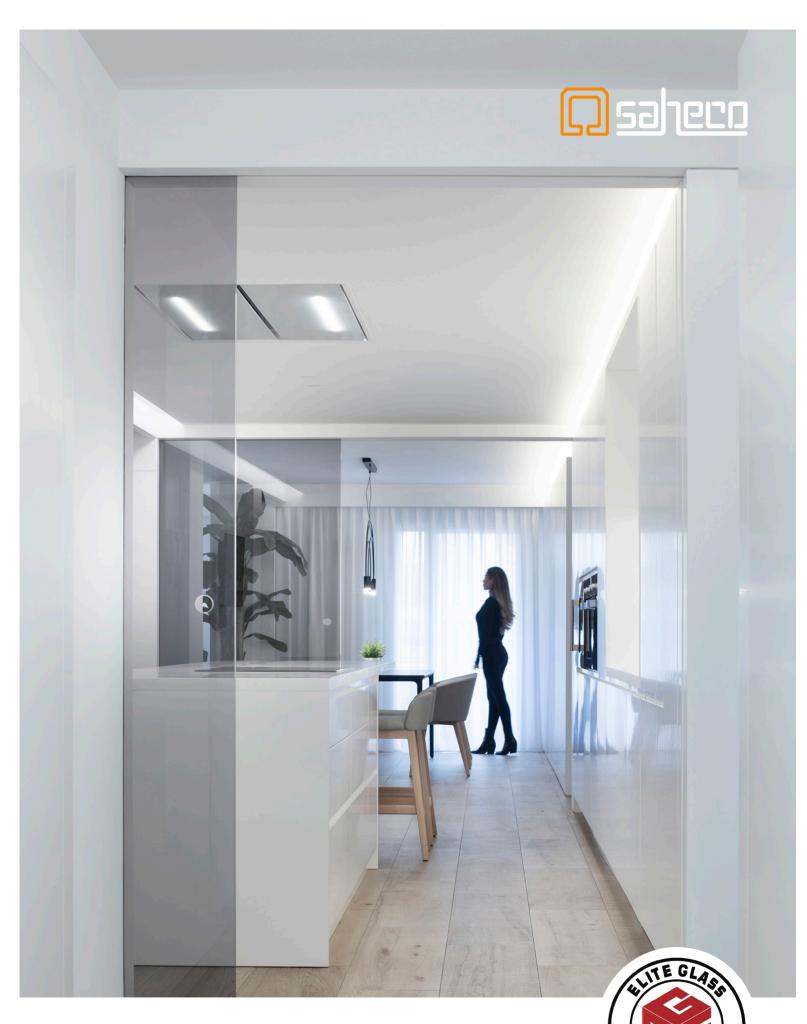

#### **Technical Details**

SV-X110 is a compact sliding solution for frameless glass panels, combining latest technology with an attractive minimalist design. The system is quick and easy to install, and is particularly appropriate for domestic and commercial applications, where it integrates seamlessly into any design.

There is a choice between different braking systems: retaining brake and our new SofTop damping system, an exceptional solution for a smooth and quiet sliding action. Thanks to the latest developed damping technology, the opening effort is reduced by almost 40%, and a soft and silent closing is achieved in the final 7 cm of travel.

In this way, a pleasing aesthetic performance is combined with enhanced safety: fingers are protected from becoming trapped during closure, while the system itself and the glass panel are protected from impact damage, effectively extending the product's useful life. Minimum door width required also reduced down to 814 mm.