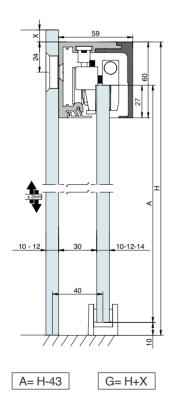

#### SV-X110

Cross-section

TRACK 1 Wall / Ceiling mount

TRACK 1 Glass wall mount

Cross-section

TRACK 2 False ceiling mount

TRACK 4 False ceiling mount with fixed panel

TRACK 3 Wall / Ceiling mount with fixed panel

#### SV-X110 Installation possibilities

## Components TRACK OPTIONS SV-X110 - FRAME TRACK SV-X110 - TRACK 3 SV-X110 - TRACK 1 Wall / Ceiling mount Wall / Ceiling mount Wall / Ceiling mount with/without fixed panel with fixed panel 76x61mm 59x60mm SV-X110 - TRACK 2 SV-X110 - TRACK 4 False Ceiling mount False Ceiling mount without fixed panel with/without fixed panel 76x61mm **BRAKE OPTIONS**