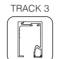

#### SV-X110

Cross-section

TRACK 1 Wall / Ceiling mount

TRACK 1 Glass wall mount

Cross-section

TRACK 2 False ceiling mount

TRACK 4 False ceiling mount with fixed panel

TRACK 3 Wall / Ceiling mount with fixed panel

#### SV-X110 Installation possibilities