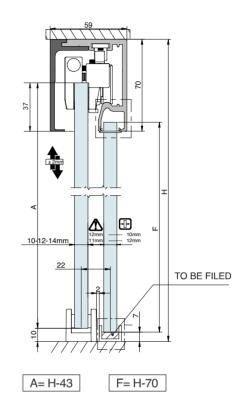

#### Profiles

59x60 mm

76x61 mm

**Specifications** 

10-12-14 mm

SofTop MÍN.814mm

SofTop MÁX. 110Kg

BALL BEARING KIT AVAILABLE

#### SV-X110

Cross-section

TRACK 1 Wall / Ceiling mount

TRACK 1 Glass wall mount

Cross-section

TRACK 2 False ceiling mount

TRACK 4 False ceiling mount with fixed panel

TRACK 3 Wall / Ceiling mount with fixed panel