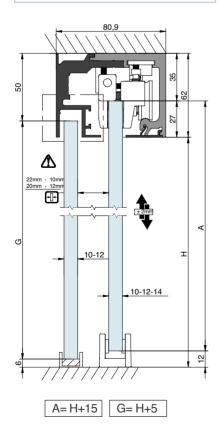

### **SV-X150**

Cross-section

TRACK 1 Wall / Ceiling mount

TRACK 1 Glass wall mount

### Cross-section

### TRACK OPTIONS

SV-X150 - TRACK 1 Wall / Ceiling mount

SV-X150 - TRACK 2 False Ceiling mount without fixed panel

SV-X150 - TRACK 3 Wall / Ceiling mount with fixed panel

SV-X150 - TRACK 4 False Ceiling mount with/without fixed panel