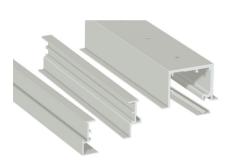

### **SV-X150**

Components

### TRACK OPTIONS

SV-X150 - TRACK 1 Wall / Ceiling mount

SV-X150 - TRACK 2 False Ceiling mount without fixed panel

SV-X150 - TRACK 3 Wall / Ceiling mount with fixed panel

SV-X150 - TRACK 4 False Ceiling mount with/without fixed panel

### BRAKE OPTIONS

SV-X150 - SET 1 x2 Retaining stopper (Standard Stoppers)

SV-X150 - SET 10 x1 Double Softpro

Components