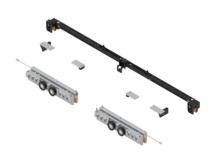

### **SV-X150**

Components

### TRACK OPTIONS

SV-X150 - TRACK 1 Wall / Ceiling mount

SV-X150 - TRACK 2 False Ceiling mount without fixed panel

SV-X150 - TRACK 3 Wall / Ceiling mount with fixed panel

SV-X150 - TRACK 4 False Ceiling mount with/without fixed panel