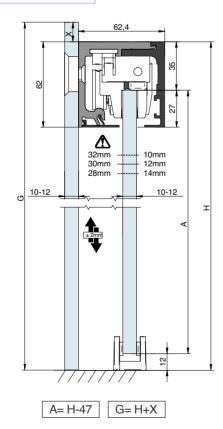

### TRACK 2 False ceiling mount

TRACK 3 Wall / Ceiling mount with fixed panel

TRACK 4 False ceiling mount with fixed panel

The new soft-closing technology from Saheco which combines two nitrogen gas fillled pistons and one oil fillled piston all within the same unit.

### TRACK OPTIONS

SV-X150 - TRACK 1 Wall / Ceiling mount

SV-X150 - TRACK 2 False Ceiling mount without fixed panel

SV-X150 - TRACK 3 Wall / Ceiling mount with fixed panel

SV-X150 - TRACK 4 False Ceiling mount with/without fixed panel