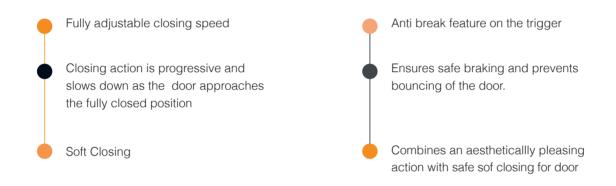

There is a choice between different braking systems: retaining brake and Saheco's new SOFTPRO' system, an exceptional solution for a smooth and quiet sliding action with an effective, powerful yet at the same time gentle soft closing and or opening action.

### TRACK 2 False ceiling mount

TRACK 3 Wall / Ceiling mount with fixed panel

TRACK 4 False ceiling mount with fixed panel

The new soft-closing technology from Saheco which combines two nitrogen gas fillled pistons and one oil fillled piston all within the same unit.