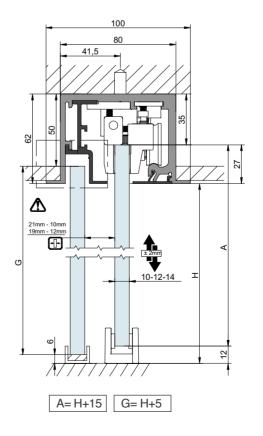

### TRACK 2 False ceiling mount

TRACK 3 Wall / Ceiling mount with fixed panel

TRACK 4 False ceiling mount with fixed panel

The new soft-closing technology from Saheco which combines two nitrogen gas fillled pistons and one oil fillled piston all within the same unit.

### TRACK OPTIONS

SV-X150 - TRACK 1 Wall / Ceiling mount

SV-X150 - TRACK 2 False Ceiling mount without fixed panel

SV-X150 - TRACK 3 Wall / Ceiling mount with fixed panel

SV-X150 - TRACK 4 False Ceiling mount with/without fixed panel