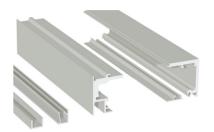

### **SV-X150**

Components

### TRACK OPTIONS

SV-X150 - TRACK 1 Wall / Ceiling mount

SV-X150 - TRACK 2 False Ceiling mount without fixed panel

SV-X150 - TRACK 3 Wall / Ceiling mount with fixed panel

SV-X150 - TRACK 4 False Ceiling mount with/without fixed panel

### BRAKE OPTIONS

SV-X150 - SET 1 x2 Retaining stopper (Standard Stoppers)

SV-X150 - SET 10 x1 Double Softpro

Components