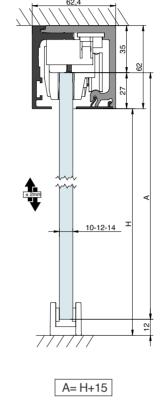

### **SV-X150**

Cross-section

TRACK 1 Wall / Ceiling mount

TRACK 1 Glass wall mount

### TRACK OPTIONS

SV-X150 - TRACK 1 Wall / Ceiling mount

SV-X150 - TRACK 2 False Ceiling mount without fixed panel

SV-X150 - TRACK 3 Wall / Ceiling mount with fixed panel

SV-X150 - TRACK 4 False Ceiling mount with/without fixed panel