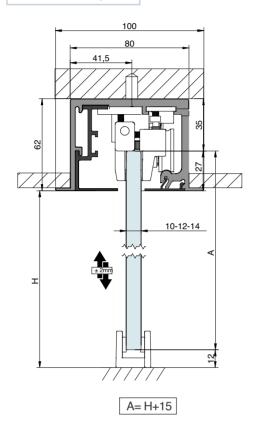

### TRACK 2 False ceiling mount

TRACK 3 Wall / Ceiling mount with fixed panel

TRACK 4 False ceiling mount with fixed panel

The new soft-closing technology from Saheco which combines two nitrogen gas fillled pistons and one oil fillled piston all within the same unit.

### TRACK OPTIONS

SV-X150 - TRACK 1 Wall / Ceiling mount

SV-X150 - TRACK 2 False Ceiling mount without fixed panel

SV-X150 - TRACK 3 Wall / Ceiling mount with fixed panel

SV-X150 - TRACK 4 False Ceiling mount with/without fixed panel