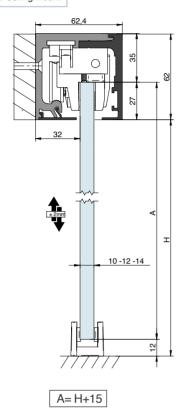

### **SV-X150**

Cross-section

TRACK 1 Wall / Ceiling mount

TRACK 1 Glass wall mount

### TRACK OPTIONS

SV-X150 - TRACK 1 Wall / Ceiling mount

SV-X150 - TRACK 2 False Ceiling mount without fixed panel

SV-X150 - TRACK 3 Wall / Ceiling mount with fixed panel

SV-X150 - TRACK 4 False Ceiling mount with/without fixed panel