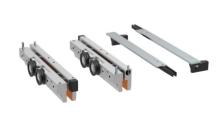

### **SV-X150**

Components

### BRAKE OPTIONS

SV-X150 - SET 1 x2 Retaining stopper (Standard Stoppers)

SV-X150 - SET 10 x1 Double Softpro

Components