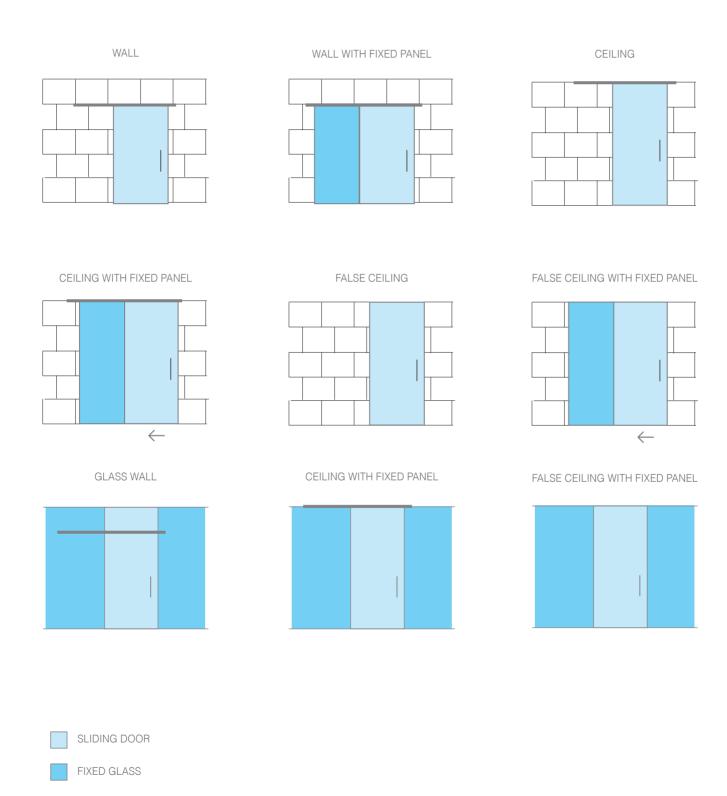

### INTERNAL DIVIDERS AND DOORS

### **SV-X150**

Cross-section

TRACK 1 Wall / Ceiling mount

TRACK 1 Glass wall mount

### TRACK 2 False ceiling mount

TRACK 3 Wall / Ceiling mount with fixed panel

TRACK 4 False ceiling mount with fixed panel

The new soft-closing technology from Saheco which combines two nitrogen gas fillled pistons and one oil fillled piston all within the same unit.

Installation possibilities

### **INTERNAL DIVIDERS AND DOORS**

SLIDING DOORS

### TRACK OPTIONS

SV-X150 - TRACK 1 Wall / Ceiling mount

SV-X150 - TRACK 2 False Ceiling mount without fixed panel

SV-X150 - TRACK 3 Wall / Ceiling mount with fixed panel

SV-X150 - TRACK 4 False Ceiling mount with/without fixed panel