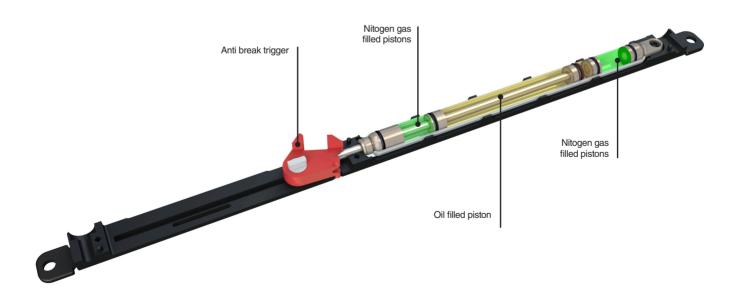

### TRACK 2 False ceiling mount

TRACK 3 Wall / Ceiling mount with fixed panel

TRACK 4 False ceiling mount with fixed panel

The new soft-closing technology from Saheco which combines two nitrogen gas fillled pistons and one oil fillled piston all within the same unit.